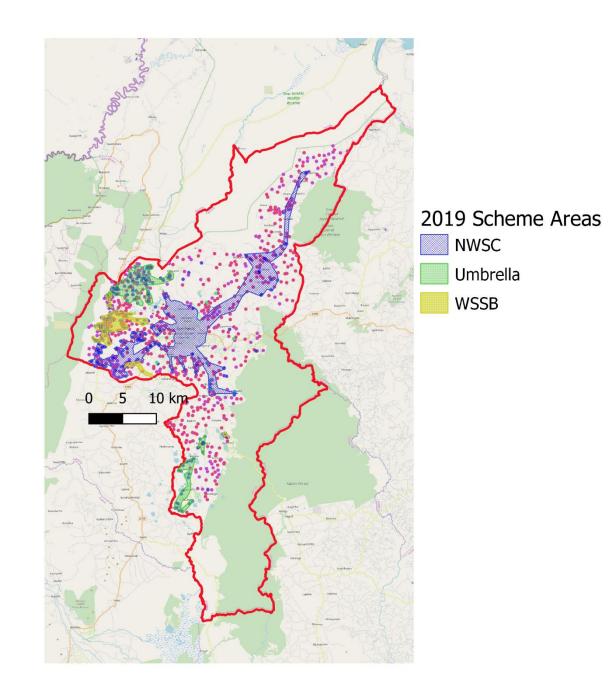

## Kabarole District - WASH master plan

KABAROLE DISTRICT WASH MASTER PLAN 2018-2030 Safe Water Sanitation and Hygiene For All

Population: 250,632 people Water coverage: 80-83% Sanitation coverage: 84%

|         | · · · · |
|---------|---------|
|         |         |
|         |         |
|         |         |
|         | · · · · |
|         | · · · · |
|         | · · · · |
|         | · · · · |
| • • • • | • • • • |
|         |         |
|         |         |
|         |         |
|         |         |
| ****    |         |
|         |         |
|         |         |
|         |         |
|         | 1111    |
|         |         |
|         |         |
|         |         |
|         |         |
|         |         |
|         |         |
|         |         |
|         |         |
|         |         |
|         |         |
|         |         |
|         |         |
|         |         |
|         |         |
|         |         |
|         |         |