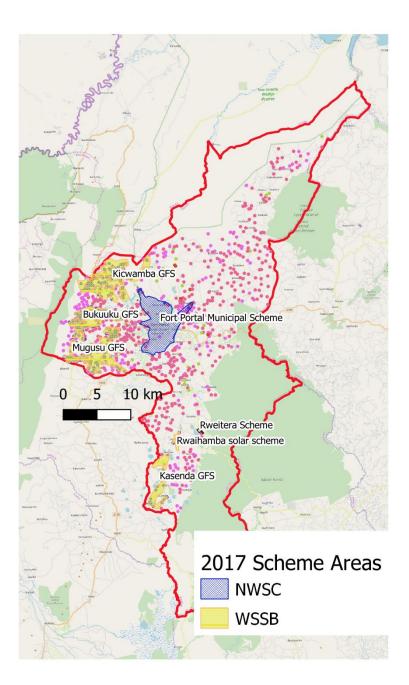

## Kabarole District - WASH master plan

KABAROLE DISTRICT WASH MASTER PLAN 2018-2030 Safe Water Sanitation and Hygiene For All

Population: 250,632 people Water coverage: 80-83% Sanitation coverage: 84%

|         | · · · · |
|---------|---------|
|         |         |
|         |         |
|         |         |
|         | · · · · |
|         | · · · · |
|         | · · · · |
|         | · · · · |
| • • • • | • • • • |
|         |         |
|         |         |
|         |         |
|         |         |
| ****    |         |
|         |         |
|         |         |
|         |         |
|         | 1111    |
|         |         |
|         |         |
|         |         |
|         |         |
|         |         |
|         |         |
|         |         |
|         |         |
|         |         |
|         |         |
|         |         |
|         |         |
|         |         |
|         |         |
|         |         |
|         |         |