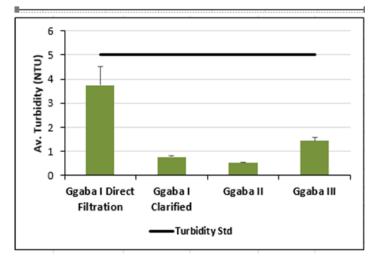

#### Presentation of Results from monitoring

Figure 3b. Average Turbidity for water in distribution for Central and West/South Western Region for July – September 2019, CTP BH – Borehole