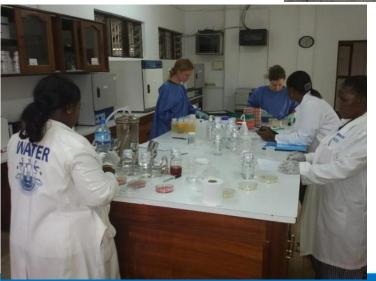

### WATER QUALITY FOOT PRINT

| Class | Description (Total of 72 Labs)                  |
|-------|-------------------------------------------------|
|       | <mark>01 No Central Laboratory</mark> , Handles |
| _     | all water quality parameters &                  |
| Α     | External clients in central Region              |
|       | 05 No. Regional Laboratories (02                |
| В     | KW, 01 Central, 01 N&NE, 01                     |
|       | W&SW                                            |
| С     | 48 No. Areas Labs (14 Central, 16               |
| -     | N&NE, 18 W&SW)                                  |
| D     | 18 No. Branch Labs (04 Central, 10              |
|       | N&NE, 04 W&SW)                                  |

#### NWSC WATER QUALITY TESTING FOOTPRINT ACROSS THE COUNTRY

Available Resources