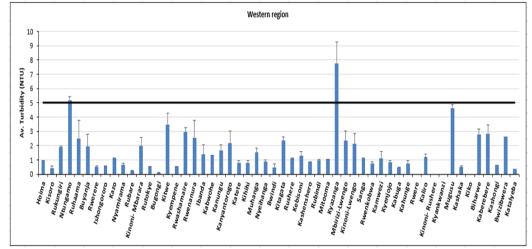

#### Presentation of Results from monitoring

Figure 3b. Average Turbidity for water in distribution for Central and West/South Western Region for July – September 2019, CTP BH – Borehole