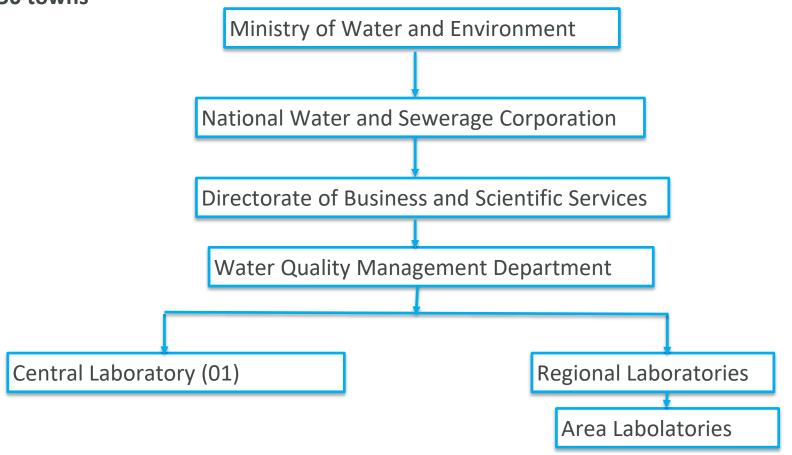

# THE CASE OF NWSC UGANDA

NWSC, is a Public Corporation fully owned by the Government of Uganda, mandated to provide water and sewerage services in Areas under its jurisdiction. Now in over 250 towns

### WATER QUALITY FOOT PRINT

| Class | Description (Total of 72 Labs)                  |
|-------|-------------------------------------------------|
|       | <mark>01 No Central Laboratory</mark> , Handles |
| _     | all water quality parameters &                  |
| Α     | External clients in central Region              |
|       | 05 No. Regional Laboratories (02                |
| В     | KW, 01 Central, 01 N&NE, 01                     |
|       | W&SW                                            |
| С     | 48 No. Areas Labs (14 Central, 16               |
| -     | N&NE, 18 W&SW)                                  |
| D     | 18 No. Branch Labs (04 Central, 10              |
|       | N&NE, 04 W&SW)                                  |