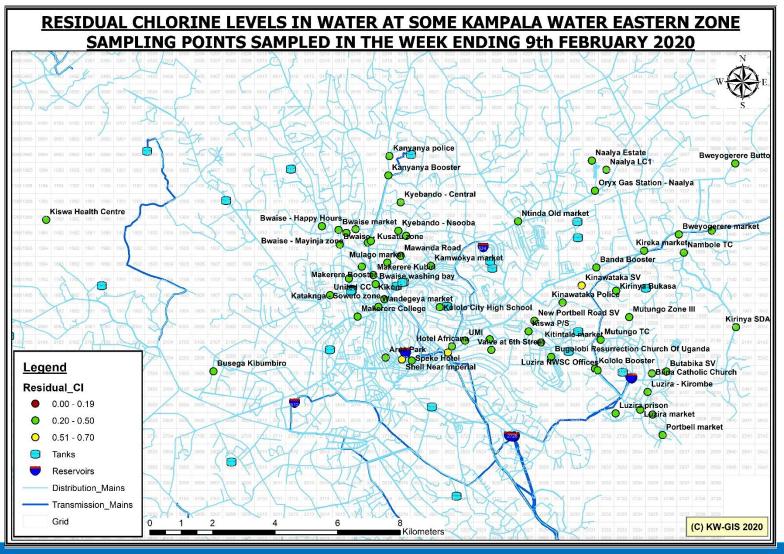

#### Presentation of Results from monitoring

Figure 3b. Average Turbidity for water in distribution for Central and West/South Western Region for July – September 2019, CTP BH – Borehole