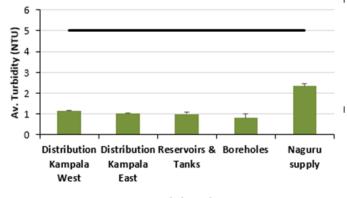

#### Presentation of Results from monitoring

Figure 3b. Average Turbidity for water in distribution for Central and West/South Western Region for July – September 2019, CTP BH – Borehole